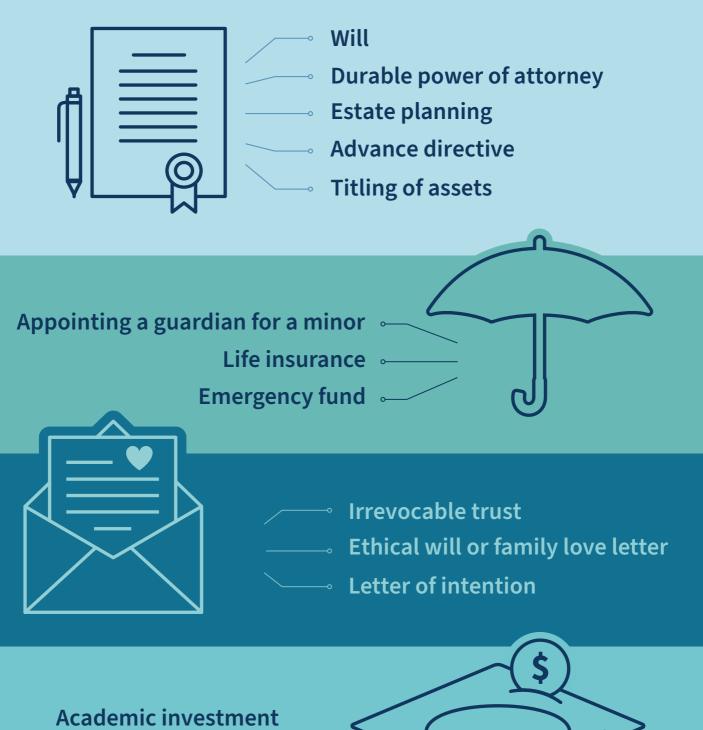

# CREATING YOUR FAMILY LEGACY

Legacy plans should focus on the here and now – how you have structured your life to demonstrate your values. That's why we encourage you to take steps today to help preserve what matters most. Explore a spectrum of strategies available to help you organise your efforts as you live out your family legacy.

#### FOUNDATIONAL

savings options

### > ADDITIONAL

- Other types of trusts
- **Autobiography**
- Video will

**Custom wealth transfer strategies** 